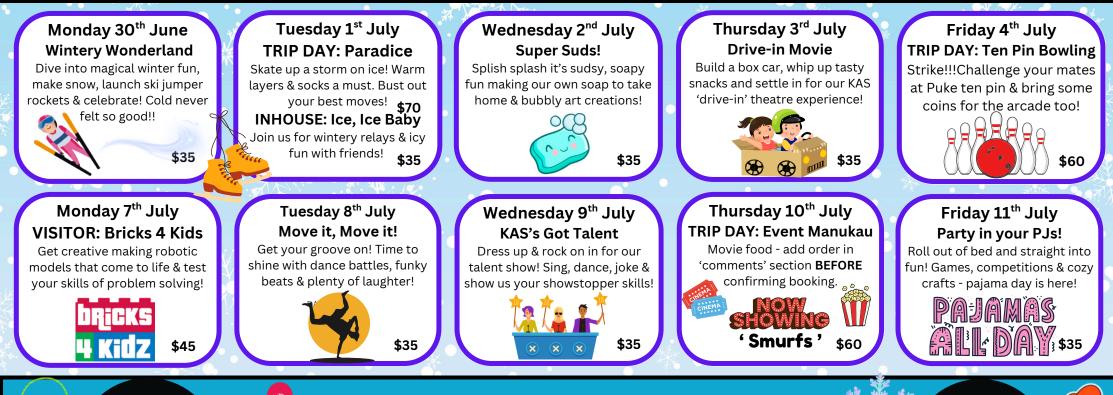

## Winter 2025 Holiday Programme

## Click the BOOK NOW button on our website www.kidsafterschool.co.nz

WINZ SUBSIDIES AVAILABLE FOR ELIGIBLE FAMILIES

IDIES E FOR LE ES Prices listed above are for our Main Programme 8am to 3pm Full Day discount 7am-6pm session \$55-excludes Trip/Visitor days Before & after care add ons: 7am-8am (\$8), 3pm-4.30pm (\$11) and 3pm-6pm (\$15) Sibling discounts & half day options available contact our KAS office for more details See our website for other KAS Programmes available in your area!